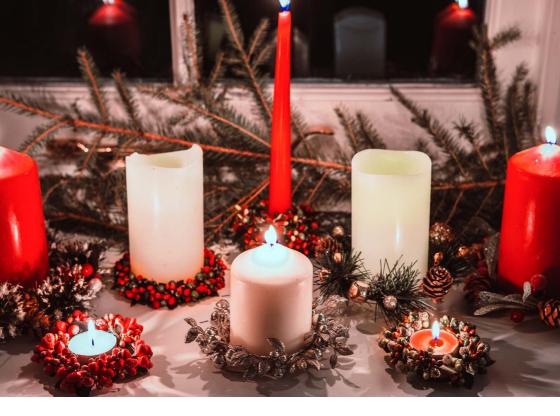

## Candle Rings

An enduringly popular feature of the festive arsenal, the candle ring is a Christmas classic, and we're proud to continue our extensive range this season.

Our 2021 range includes old favourites and new friends, in an array of shapes and sizes to fit candles both large and small. With a spectrum of colours from snowy whites to festive reds, cheerful greens, and dazzling golds, there is something to complement each and every one of our festive ranges and to suit all tastes and preferences.