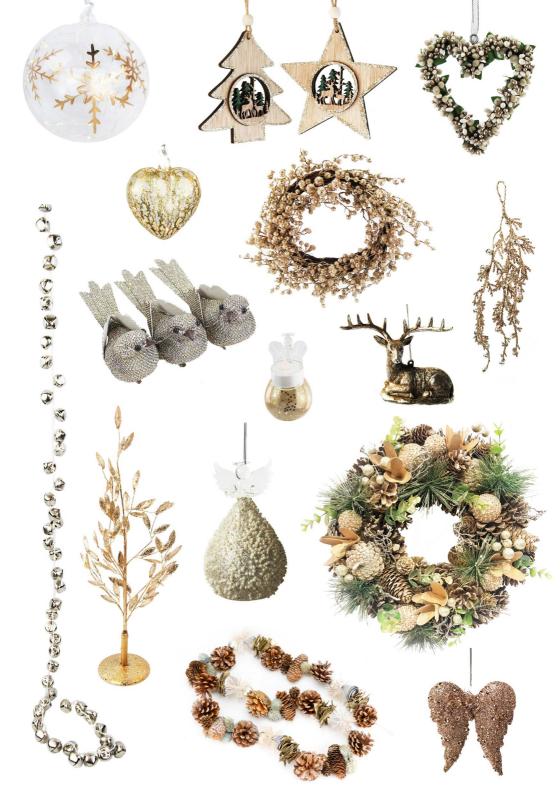

## Champagne Sparkle

Add a little glitz and glitter to your Christmas offering with our dazzling Champagne Sparkle range. Packed with gilded wreaths, garlands, standings decorations and tree trims finished in shades of sparkling champagne, the range is perfect for consumers looking to add a touch of glamour to their Christmas festivities.

Highlights of the range include a breath-taking selection of golden garlands, a new range of poly-resin Santas, and a host of popular tree trims ranging from stars and hearts, to glittering angels, stags and Christmas trees.