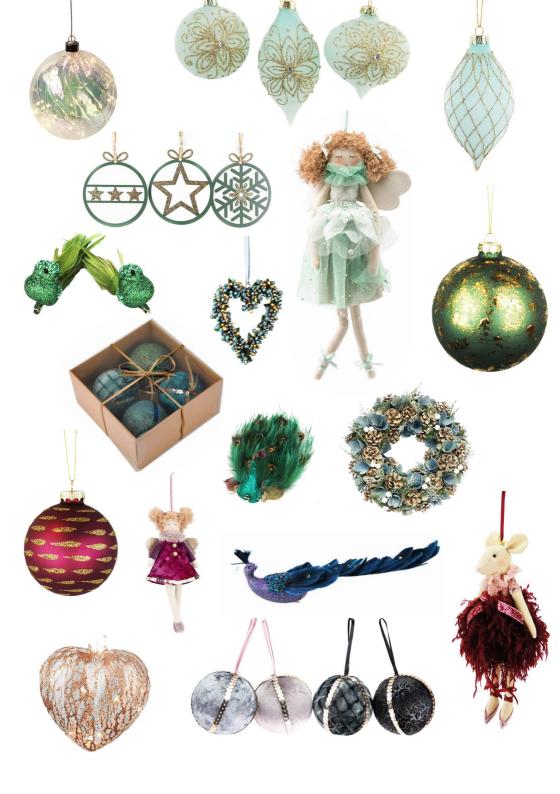

## Winter Denels

For a burst of dazzling colour to brighten up a winter's morning, look no further than Winter Jewels. This luxurious range of gem-like hues features a selection of colourful tree trims, supported by a number of wreaths and garlands.

Full of opulent purples, rich turquoises, and deep mauves, this range is perfect for the consumer looking for something more contempory in their festive decorations. The 'mix-and-match' color palette suits a range of tastes, and allows for eye-catching artistic displays in store.