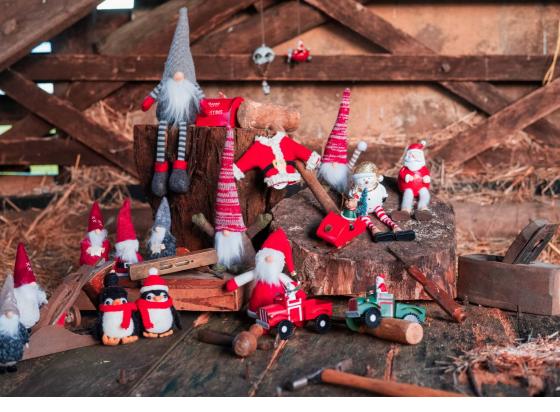

# SantasToyshop

For kids from one to ninety-two, nothing says Christmas quite as much as Santa, and our Santa's Toy Shop range allows consumers to bring that magic to life. Full of festive friends from angels to penguins, and home to a huge selection of gonks, this collection is perfect for creating a festive display both at home and in store.

With a host of joyful decorations of tin, fabric and felt, this family-friendly range is perfectly attuned to the 'crafted Christmas' trend which has been increasing in recent years.