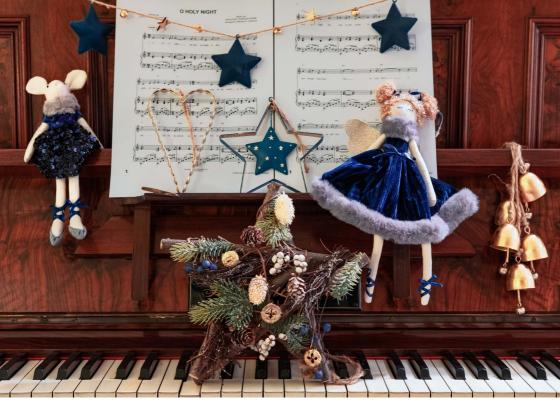

# Oh Holy Night

The stars truly are brightly shining in this opulent range evoking the magic of a clear, calm midnight sky. Filled with deep navies and glittering blues, the celestial colour palette is reflective of a range packed with angels, stars and feathers.

This heavenly collection is perfect for the consumer looking for a sophisticated and atmospheric festive aesthetic, and has the perfect balance of tree trims, garlands and wreaths needed to create a cohesive display.