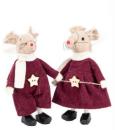

# MerzMice

Who can resist a Christmas mouse? Judging by the popularity of these whimsical creatures, the answer seems to be no-one!

Bigger and better for 2021, our Merry Mice range features a whole host of endearing felted friends, be they hanging, standing, sitting or skiing. Of particular note is the best-selling nativity set on the opposite page. New additions this year include a lovable leaf snowboarder and a candy cane skier.