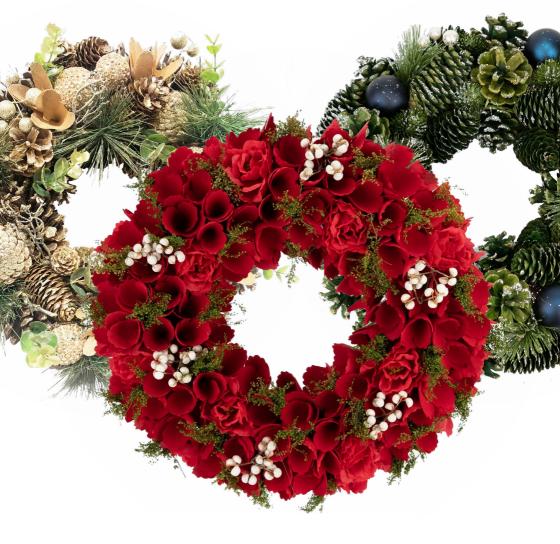

## DecktheHalls

A festive classic, the Deck the Halls collection is packed with cheerful reds and bright greens evoking a timeless Christmas aesthetic. Focusing on wreaths, garlands and stems, the range is a combination of tried-and-tested favourites and innovative new products, all in a joyful festive palette.

Featuring all the classics including red berries, fir and ivy, this range is perfect for the traditionalist, whilst still offering some contemporary twists.