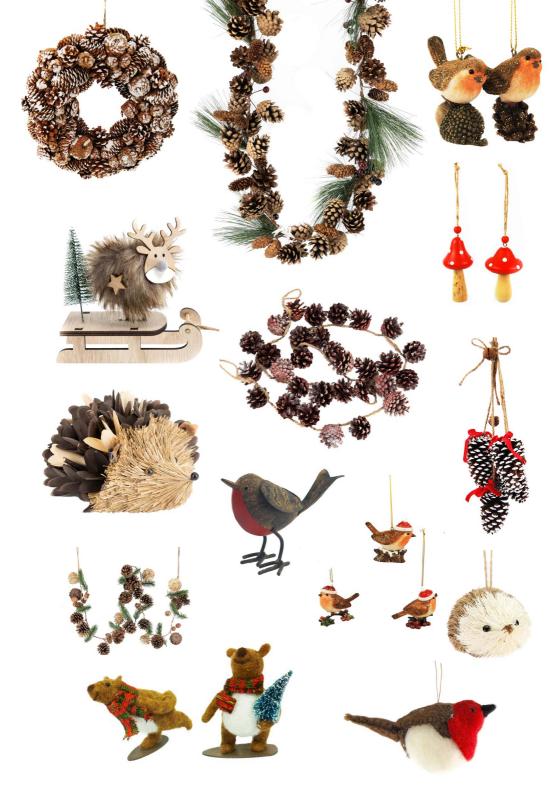

### Woodland Guletide

What better for a nature lover than a woodland Christmas? Full of forest friends including robins, hedgehogs and reindeer, this festive range is perfect for creating a wholesome hand-made aesthetic which will appeal to the whole family. After all, who can resist a robin in a Santa hat?

Centred around natural materials including wood and pinecones, this charming collection is ideal for those looking to embrace nature and bring the outside in this Christmas.