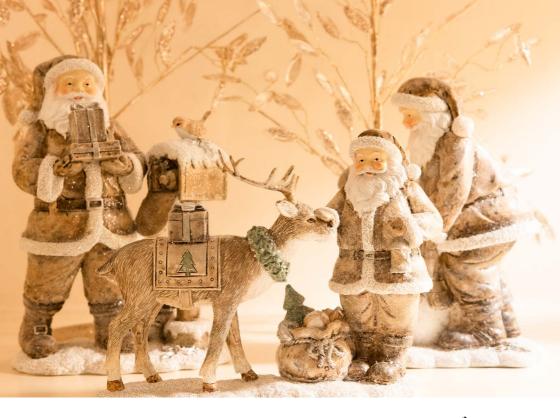

## Champagne Sparkle

Add a little glitz and glitter to your Christmas offering with our dazzling Champagne Sparkle range. Packed with gilded wreaths, garlands, standings decorations and tree trims finished in shades of sparkling champagne, the range is perfect for consumers looking to add a touch of glamour to their Christmas festivities.

Highlights of the range include a breath-taking selection of golden garlands, a new range of poly-resin Santas, and a host of popular tree trims ranging from stars and hearts, to glittering angels, stags and Christmas trees.