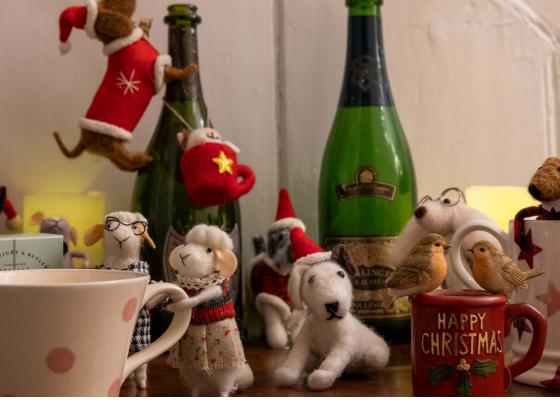

## The Night Before Christmas

'Twas the night before Christmas and all through the house... Every creature was stirring for the most exciting night of the year. With all the humans tucked up in bed, dogs, cats, and mice alike are getting ready for a Christmas party like no other.

Indulge in the playful side of Christmas with this novelty collection of felt and resin animals. Why not throw them a party of their very own as part of your display?