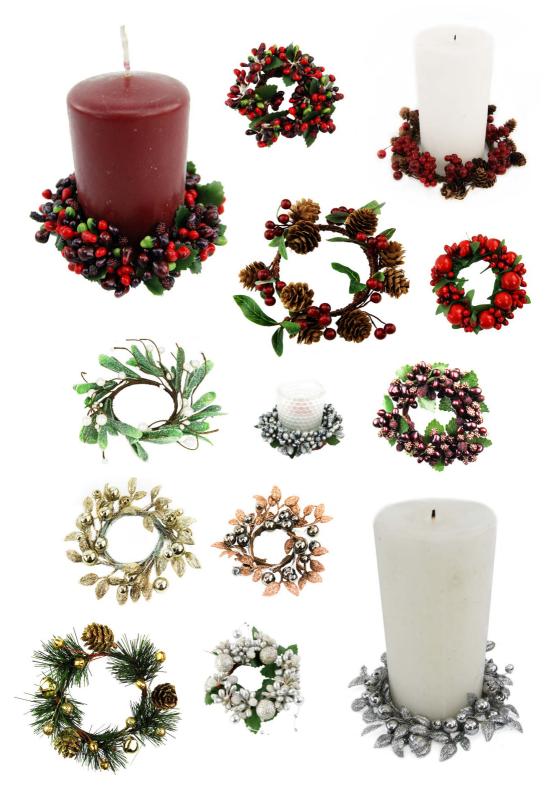

## Candle Rings

An enduringly popular feature of the festive arsenal, the candle ring is a Christmas classic, and we're proud to continue our extensive range this season.

Our 2021 range includes old favourites and new friends, in an array of shapes and sizes to fit candles both large and small. With a spectrum of colours from snowy whites to festive reds, cheerful greens, and dazzling golds, there is something to complement each and every one of our festive ranges and to suit all tastes and preferences.