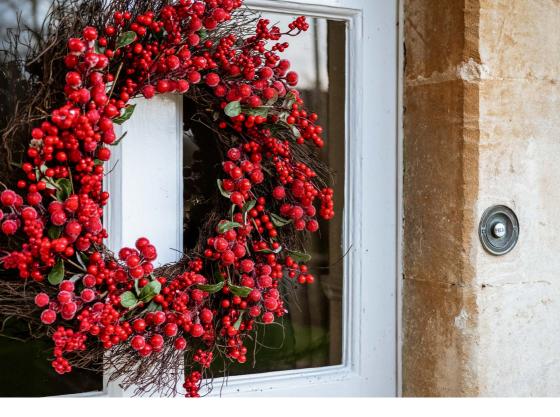

## DecktheHalls

A festive classic, the Deck the Halls collection is packed with cheerful reds and bright greens evoking a timeless Christmas aesthetic. Focusing on wreaths, garlands and stems, the range is a combination of tried-and-tested favourites and innovative new products, all in a joyful festive palette.

Featuring all the classics including red berries, fir and ivy, this range is perfect for the traditionalist, whilst still offering some contemporary twists.