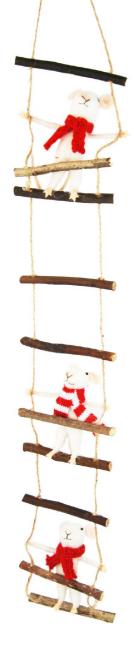

# MerzMice

Who can resist a Christmas mouse? Judging by the popularity of these whimsical creatures, the answer seems to be no-one!

Bigger and better for 2021, our Merry Mice range features a whole host of endearing felted friends, be they hanging, standing, sitting or skiing. Of particular note is the best-selling nativity set on the opposite page. New additions this year include a lovable leaf snowboarder and a candy cane skier.