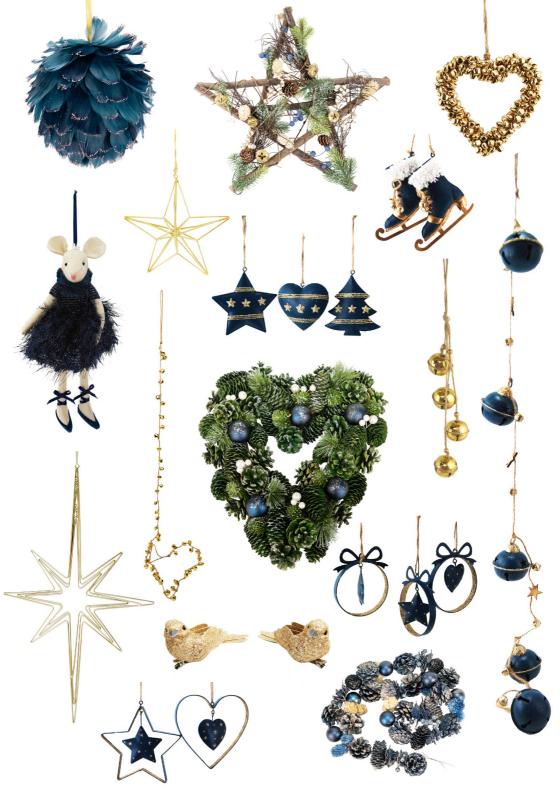

# Oh Holy Night

The stars truly are brightly shining in this opulent range evoking the magic of a clear, calm midnight sky. Filled with deep navies and glittering blues, the celestial colour palette is reflective of a range packed with angels, stars and feathers.

This heavenly collection is perfect for the consumer looking for a sophisticated and atmospheric festive aesthetic, and has the perfect balance of tree trims, garlands and wreaths needed to create a cohesive display.