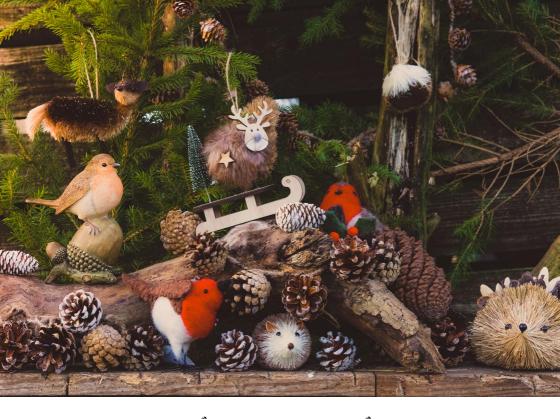

### Woodland Guletide

What better for a nature lover than a woodland Christmas? Full of forest friends including robins, hedgehogs and reindeer, this festive range is perfect for creating a wholesome hand-made aesthetic which will appeal to the whole family. After all, who can resist a robin in a Santa hat?

Centred around natural materials including wood and pinecones, this charming collection is ideal for those looking to embrace nature and bring the outside in this Christmas.