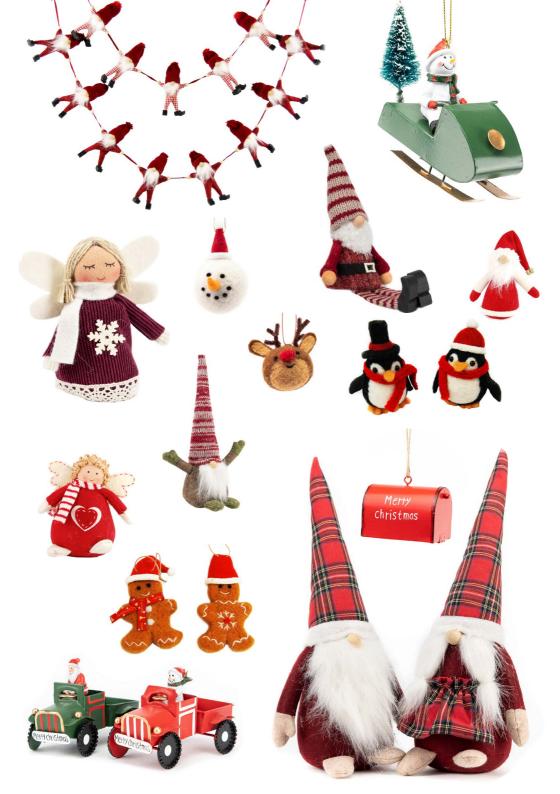

# SantasToyshop

For kids from one to ninety-two, nothing says Christmas quite as much as Santa, and our Santa's Toy Shop range allows consumers to bring that magic to life. Full of festive friends from angels to penguins, and home to a huge selection of gonks, this collection is perfect for creating a festive display both at home and in store.

With a host of joyful decorations of tin, fabric and felt, this family-friendly range is perfectly attuned to the 'crafted Christmas' trend which has been increasing in recent years.