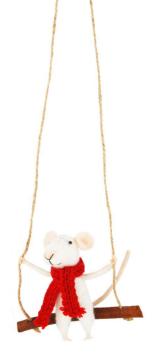

# MerzMice

Who can resist a Christmas mouse? Judging by the popularity of these whimsical creatures, the answer seems to be no-one!

Bigger and better for 2021, our Merry Mice range features a whole host of endearing felted friends, be they hanging, standing, sitting or skiing. Of particular note is the best-selling nativity set on the opposite page. New additions this year include a lovable leaf snowboarder and a candy cane skier.