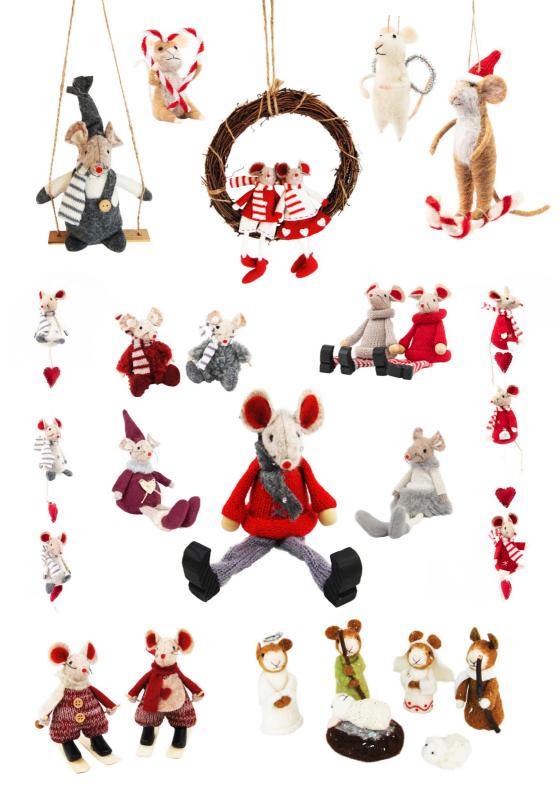

# MerzMice

Who can resist a Christmas mouse? Judging by the popularity of these whimsical creatures, the answer seems to be no-one!

Bigger and better for 2021, our Merry Mice range features a whole host of endearing felted friends, be they hanging, standing, sitting or skiing. Of particular note is the best-selling nativity set on the opposite page. New additions this year include a lovable leaf snowboarder and a candy cane skier.