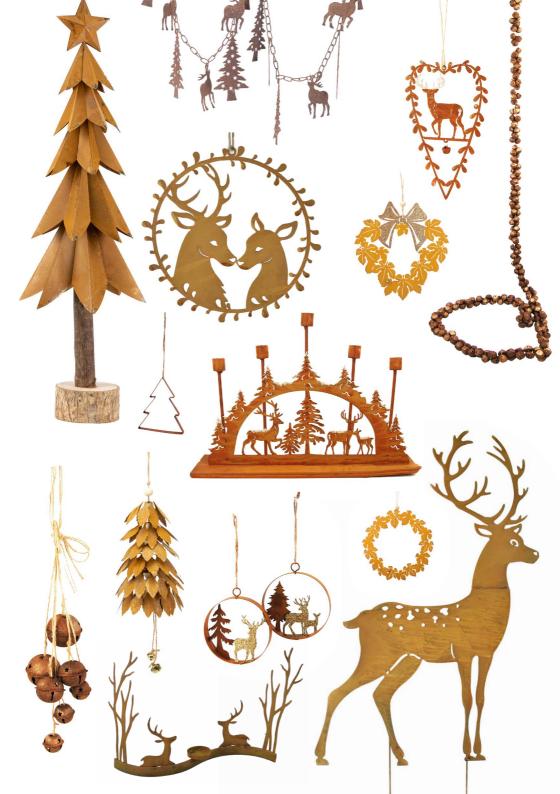

#### Rustic Christmas

Contemporary yet timeless, Rustic Christmas offers a striking modern take on the woodland Christmas aesthetic. With a muted palette evocative of log fires and cozy evenings inside, this metal based range is perfect for creating a sense of warmth, whilst its focus on trees, leaves and deer emphasises a focus on the natural and seasonal.

More than just a collection to decorate with indoors, this evocative range contains a selection of garden silhouettes featuring stags and does, making it a truly comprehensive selection.