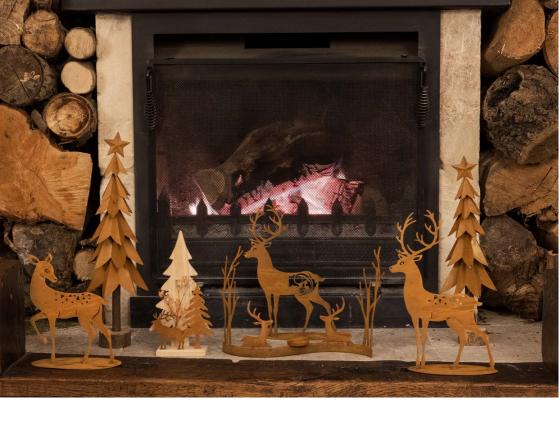

#### Rustic Christmas

Contemporary yet timeless, Rustic Christmas offers a striking modern take on the woodland Christmas aesthetic. With a muted palette evocative of log fires and cozy evenings inside, this metal based range is perfect for creating a sense of warmth, whilst its focus on trees, leaves and deer emphasises a focus on the natural and seasonal.

More than just a collection to decorate with indoors, this evocative range contains a selection of garden silhouettes featuring stags and does, making it a truly comprehensive selection.