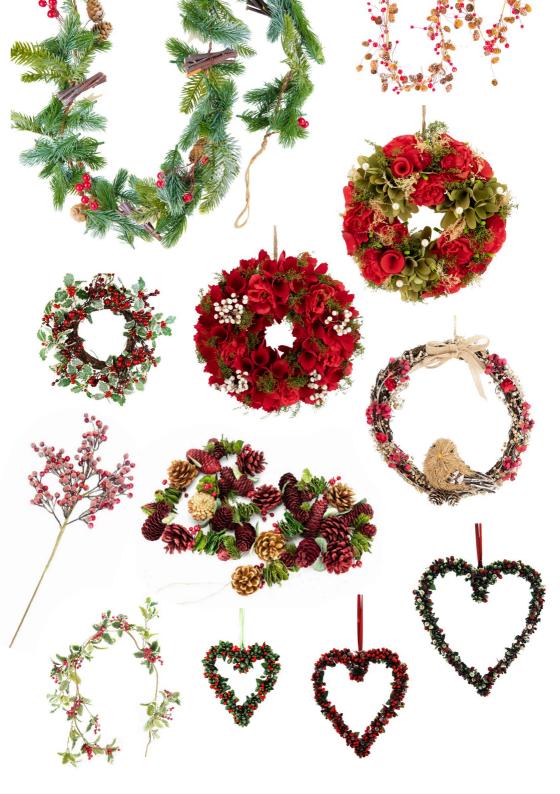

## DecktheHalls

A festive classic, the Deck the Halls collection is packed with cheerful reds and bright greens evoking a timeless Christmas aesthetic. Focusing on wreaths, garlands and stems, the range is a combination of tried-and-tested favourites and innovative new products, all in a joyful festive palette.

Featuring all the classics including red berries, fir and ivy, this range is perfect for the traditionalist, whilst still offering some contemporary twists.