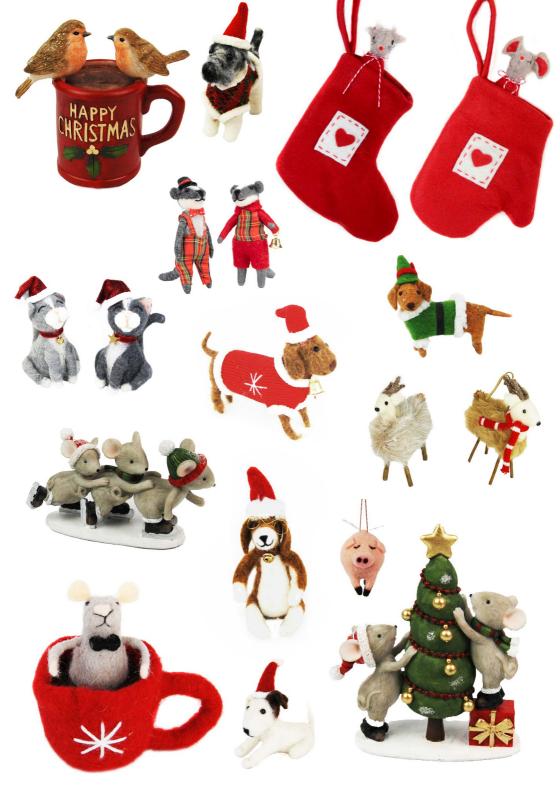

## The Night Before Christmas

'Twas the night before Christmas and all through the house... Every creature was stirring for the most exciting night of the year. With all the humans tucked up in bed, dogs, cats, and mice alike are getting ready for a Christmas party like no other.

Indulge in the playful side of Christmas with this novelty collection of felt and resin animals. Why not throw them a party of their very own as part of your display?