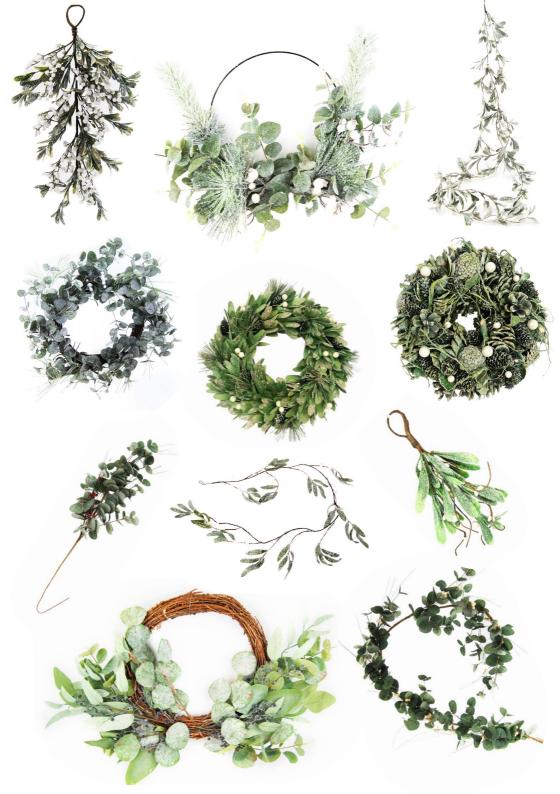

### Enchanted Botanicals

For anyone who dreams of recreating the glimmering magic of a cold morning hoar frost, the Enchanted Botanical range is what you need. Embracing the trend towards seasonal living and a 'natural' aesthetic, this range focuses on foliage, with verdant greens and luscious berries complemented by gentle touches of glitter and crystal.

The collection is built around a core of wreaths and garlands, which are supported by a range of stems and sprays, with berries providing a flash of colour.