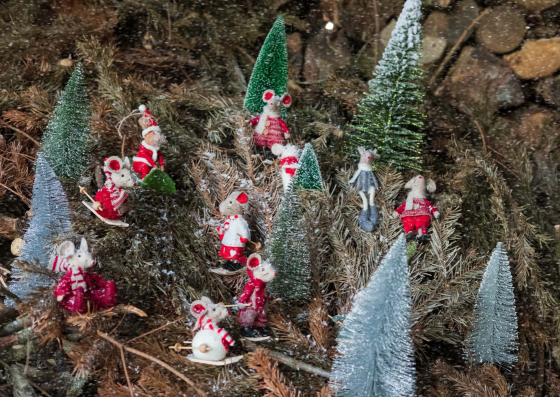

# MerzMice

Who can resist a Christmas mouse? Judging by the popularity of these whimsical creatures, the answer seems to be no-one!

Bigger and better for 2021, our Merry Mice range features a whole host of endearing felted friends, be they hanging, standing, sitting or skiing. Of particular note is the best-selling nativity set on the opposite page. New additions this year include a lovable leaf snowboarder and a candy cane skier.